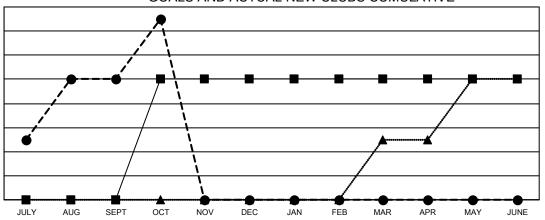

#### Clubs **RESULTS FOR 2021-2022** NEW CLUB GOAL **NEW CLUBS** DROPPED CLUBS QUARTER 0 0 2 JULY/AUG/SEPT 2 0 1 OCT/NOV/DEC 0 0 0 JAN/FEB/MAR 0 0 APR/MAY/JUNE

### GOALS AND ACTUAL NEW CLUBS CUMULATIVE

■ - CURRENT YEAR GOALS FOR NEW CLUBS

- ■ - CURRENT YEAR ACTUAL NEW CLUBS

- ▲ - LAST YEAR ACTUAL NEW CLUBS