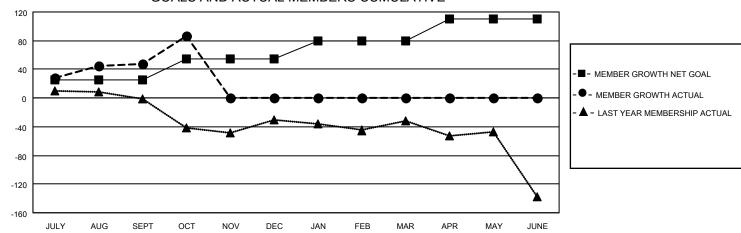

# Multiple District 117

Results as of: 10/31/2021 LOCATION: GREECE

| ] | Members               |               |           |           |                       |  |  |  |  |
|---|-----------------------|---------------|-----------|-----------|-----------------------|--|--|--|--|
| ╽ | RESULTS FOR 2021-2022 |               |           |           |                       |  |  |  |  |
| ı | QUARTER               | MEMBER GROWTH | NET MEMBI | ER GROWTH | DROPPED               |  |  |  |  |
| ı |                       | GOAL          | Д         | CTUAL     | MEMBERS ACTUAL        |  |  |  |  |
| ı |                       |               |           |           | (including transfers) |  |  |  |  |
| ı | JULY/AUG/SE           | EPT 25        | ξ         | 92        | 37                    |  |  |  |  |
| l | OCT/NOV/DE            | C 30          | 6         | 33        | 23                    |  |  |  |  |
| l | JAN/FEB/MAF           | ₹ 25          |           | 0         | 0                     |  |  |  |  |
| l | APR/MAY/JUI           | NE 30         |           | 0         | 0                     |  |  |  |  |

## GOALS AND ACTUAL MEMBERS CUMULATIVE

| DROPPED CLUBS: 0 |    | 20 CLUBS OF 93 ADDED 1 OR MORE<br>NEW MEMBERS | GENDER DISTRIBUTION               |                |
|------------------|----|-----------------------------------------------|-----------------------------------|----------------|
|                  |    |                                               | MALE                              | 883 (42.53%)   |
|                  |    |                                               | FEMALE                            | 1,192 (57.42%) |
| DROPPED MEMBERS  |    |                                               | NON BINARY                        | 0 (0.00%)      |
| DECEASED         | 8  |                                               | PREFER NOT TO ANSWER              | 1 (0.05%)      |
| CLUB CANCELLED   | 0  |                                               | TOTAL FAMILY UNIT MEMBERS         | 369            |
| OTHER 52         |    | CLICK HERE FOR CUMULATIVE                     | TOTAL FAMILT UNIT MEMBERS 30.     |                |
| TOTAL            | 60 | MEMBERSHIP DATA                               | FAMILY MEMBERS PAYING HAL<br>DUES | F 201          |